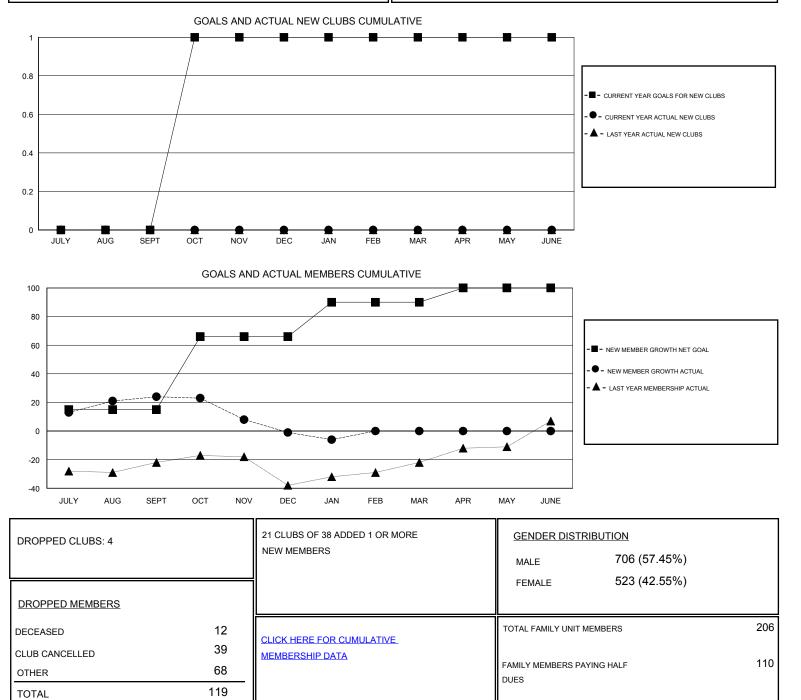

## ED LECIUS GMT:

κ GMT CA Clubs Members RESULTS FOR 2016-2017 **RESULTS FOR 2016-2017** NEW CLUB GOAL NEW CLUBS DROPPED CLUBS NEW MEMBER GROWTH NEW MEMBER DROPPED QUARTER QUARTER NET GOAL (not reinstated GROWTH ACTUAL (not MEMBERS ACTUAL or transfers) reinstated or transfers) (including transfers) 0 0 1 15 56 32 JULY/AUG/SEPT JULY/AUG/SEPT 0 2 1 51 35 60 OCT/NOV/DEC OCT/NOV/DEC 0 0 1 22 27 24 JAN/FEB/MAR JAN/FEB/MAR 0 ٥ 0 APR/MAY/JUNE 10 0 0 APR/MAY/JUNE